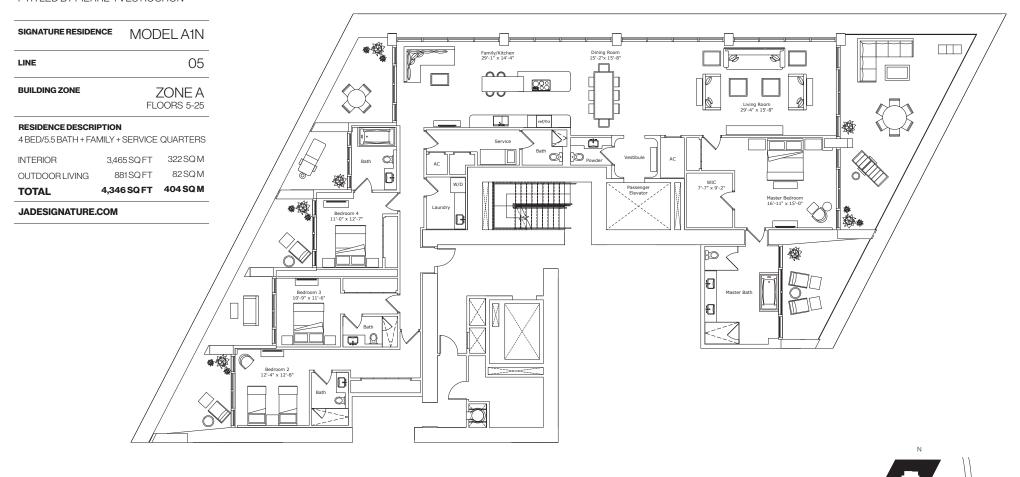

## INTERIOR ARCHITECTURE

PYR LED BY PIERRE-YVES ROCHON

STATED DIMENSIONS ARE MEASURED TO THE EXTERIOR BOUNDARIES OF THE EXTERIOR WALLS AND STRUCTURAL MEMBERS AND THE CENTERLINE OF INTERIOR DEMISING WALLS AND, IN FACT, MAY VARY FROM THE DIMENSIONS ARE MEASURED TO THE DESCRIPTION AND DEFINITION AND DEFINITION OF THE "UNIT" SET FORTH IN THE DECLARATION (WHICH GENERALLY ONLY INCLUDES IN THE INTERIOR AIRSPACE BETWEEN THE PERIMETER WALLS AND DEXCLUDES INTERIOR STRUCTURAL COMPONENTS). ALL DIMENSIONS ARE APPROXIMATE, ARE SUBJECT TO FINAL SURVEY AND MAY VARY WITH ACTUAL CONSTRUCTION. THE FIGH TO CHANGE. RESIDENCE FEATURES AND BUIL DIMENSIONS ARE PROPOSED DOILY, AND DEVELOPER RESERVES THE RIGHT TO OBDIFY, REVISE, CHANGE OR WITHDRAW MAY OR ALL OF SAME IN TO CHANGE. RESIDENCE FEATURES AND BUIL DIMENSIONS AND OTHER MATTERS OF DETAIL, INCLUDING, WITHOUT LIMITATION, ITEMS OF FINISH AND DECORATION, ARE CONCEPTUAL ONLY AND ARE NOT NECESSARILY INCLUDED WITH THE UNIT. THE BALCONY OFFICTED IS THE STANDARD BALCONY ALTHOUGH THE BALCONY SIZE AND CONFIGURATION VARIES AT EVERY LEVEL. FOR A DEPICTION OF THE BALCONY FOR YOUR UNIT SEE EXHIBIT 2 TO THE DECLARATION. FOR THUS INTERNATIONAL ON THE DEVELOPER. THE CONDOMINIUM REPRESENTATIONS OF THE DEVELOPER. THE CONDOMINIUM REPRESENTATIONS CANNOT BE RELIED UPON AS CORRECTLY STATING REPRESENTATIONS OF THE DEVELOPER. FOR CORRECT REPRESENTATIONS, CANNOT BE RELIED UPON AS CORRECTLY STATING REPRESENTATIONS. THE DEVELOPER FOR CORRECT REPRESENTATIONS, CANNOT BE RELIED UPON AS CORRECTLY STATING REPRESENTATIONS.